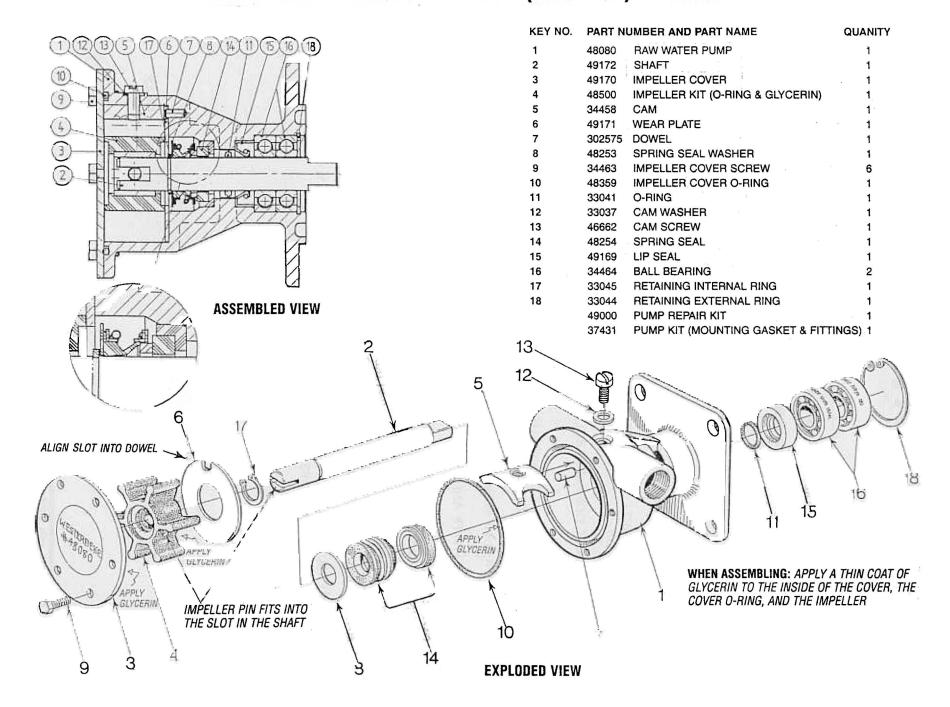

ON THE BACK OF THIS PARTS BULLETIN IS A COMPONENT BREAK DOWN OF THIS NEW PUMP.

NOTE: PUMP REPAIR KIT #049000 IS MADE UP OF KEY NO. 2 THRU 6 & 8 THRU 18 AND ALSO INCLUDES MOUNTING GASKET #030326.

ORDERS FOR PUMP #033636 WIL HAVE THE NEW PUMP #048080 SUPPLIED IN ITS PLACE.

## WESTERBEKE RAW WATER PUMP (PN.48080) PARTS LIST